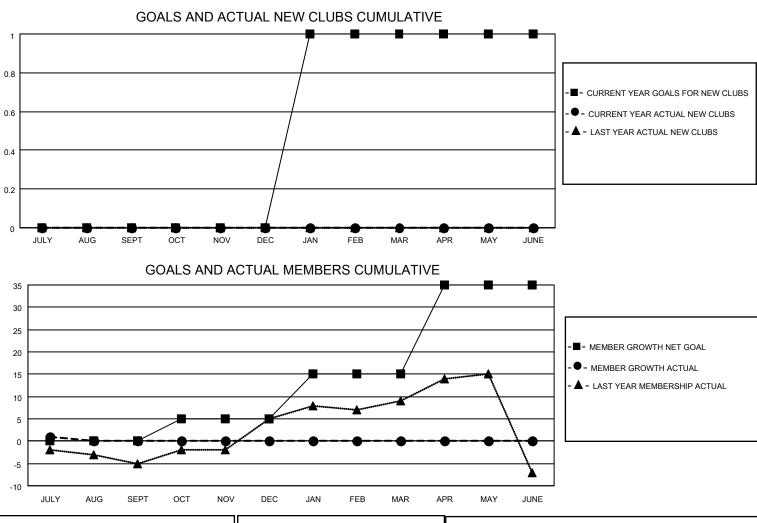

## LOCATION TURKEY

District 118 K

Results as of: 8/31/2023

| Clubs                 |               |           |               | Members               |                        |                         |                                                    |
|-----------------------|---------------|-----------|---------------|-----------------------|------------------------|-------------------------|----------------------------------------------------|
| RESULTS FOR 2023-2024 |               |           |               | RESULTS FOR 2023-2024 |                        |                         |                                                    |
| QUARTER               | NEW CLUB GOAL | NEW CLUBS | DROPPED CLUBS | QUARTER               | BER GROWTH NET<br>GOAL | MEMBER GROWTH<br>ACTUAL | DROPPED<br>MEMBERS ACTUAL<br>(including transfers) |
| JULY/AUG/SEPT         | 0             | 0         | 0             | JULY/AUG/SEPT         | 0                      | 4                       | 4                                                  |
| OCT/NOV/DEC           | 0             | 0         | 0             | OCT/NOV/DEC           | 5                      | 0                       | 0                                                  |
| JAN/FEB/MAR           | 1             | 0         | 0             | JAN/FEB/MAR           | 10                     | 0                       | 0                                                  |
| APR/MAY/JUNE          | 0             | 0         | 0             | APR/MAY/JUNE          | 20                     | 0                       | 0                                                  |